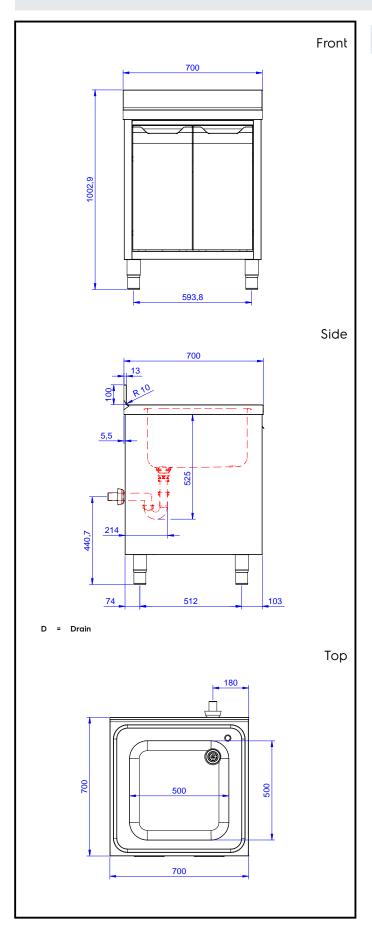

# **Key Information:**

Cabinet width:

132915 (ML1B0717N) 645 mm Cabinet depth: 645 mm Cabinet height: 385 mm External dimensions, Width: 700 mm External dimensions, Depth: 700 mm 1000 mm External dimensions, Height: 100 mm Upstand Dimensions, Height: 13 mm Upstand Dimensions, Depth: Upstand Dimensions, Radius: R=10 **Bowls number** 

Bowl dimensions500x500xH250Number and type of doors:1 HingedNet weight:40 kg

Eco Preparation 700 mm Cupboard Sink with 1 Bowl