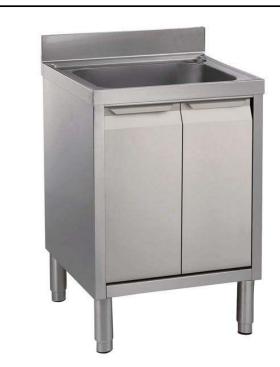

# Eco Preparation 700 mm Cupboard Sink with 1 Bowl

| ITEM #  |  |  |
|---------|--|--|
| MODEL # |  |  |
| NAME #  |  |  |
| SIS #   |  |  |
|         |  |  |
| AIA#    |  |  |

132915 (ML1B0717N)

Cupboard Sink with 1 bowl 500x500mm, 700mm

#### Construction

- Inner welded frame in stainless steel to guarantee superior strength and stability.
- Handles directly built into the sliding doors.
- Easy access to the cupboard interior on all lengths guaranteed by the use of only 2 doors.
- Constructed entirely in stainless steel to offer maximum durability.
- Constructed entirely in stainless steel to offer maximum durability.
- Wide range of taps are available to suit every need.
- Hinged door with sound deadening internal panels, fitted with 430 AISI stainless steel hinges on the inner sides.
- 50 mm worktop in 304 AISI stainless steel.

Bowl dimensions500x500xH250Number and type of doors:1 HingedNet weight:40 kg

Eco Preparation 700 mm Cupboard Sink with 1 Bowl